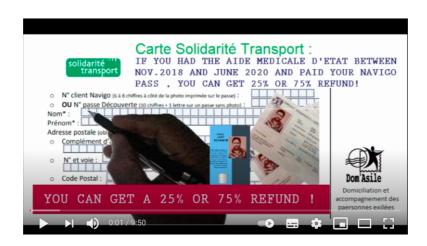

Did you have the Aide médicale d'état [AME] between November 2018 and june 2020? If you have charged your pass navigo during this period You can get 75% or 25% refund!

#### **Documents to send**

- Form: can be downloaded from the website of the 'carte solidarité transport.
- Copy of card AME between novembre 2018 and juin 2020
- Copy of the pass Navigo
- Or copy of the 'Navigo Découverte' with the proof of payement
- R.I.B (If you have one, if not you can use the rib of a friend or a relative